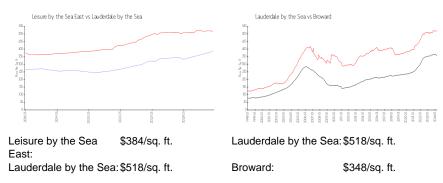

# Inventory for Sale

| Leisure by the Sea East | 2% |
|-------------------------|----|
| Lauderdale by the Sea   | 2% |
| Broward                 | 3% |

# Avg. Time to Close Over Last 12 Months

| Leisure by the Sea East | 24 days |
|-------------------------|---------|
| Lauderdale by the Sea   | 80 days |
| Broward                 | 66 days |