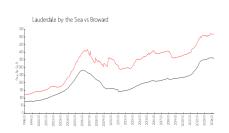

#### **Market Information**

Leisure Towers: \$423/sq. ft. Lauderdale by the Sea: \$518/sq. ft.

Lauderdale by the Sea: \$518/sq. ft. Broward: \$348/sq. ft.