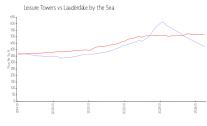

#### **Market Information**

Leisure Towers: \$423/sq. ft. Lauderdale by the Sea: \$518/sq. ft.

Lauderdale by the Sea: \$518/sq. ft. Broward: \$348/sq. ft.