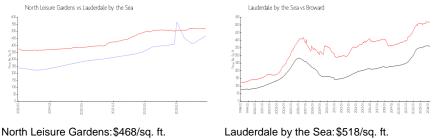

## **Market Information**

Broward:

\$348/sq. ft.

North Leisure Gardens:\$468/sq. ft. Lauderdale by the Sea: \$518/sq. ft.