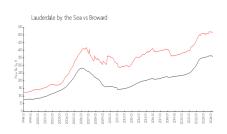

# Market Information

Lauderdale by the Sea: \$518/sq. ft. Broward: \$348/sq. ft.