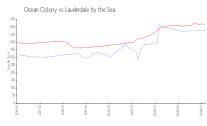

# Market Information

Lauderdale by the Sea: \$518/sq. ft. Broward: \$348/sq. ft.