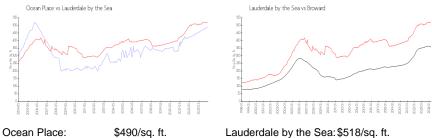

### **Market Information**

\$490/sq. ft. Lauderdale by the Sea: \$518/sq. ft. Lauderdale by the Sea: \$518/sq. ft. Broward: \$348/sq. ft.