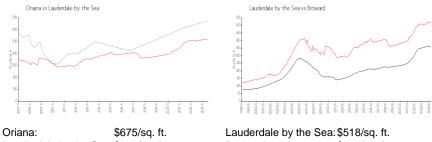

# **Market Information**

Lauderdale by the Sea: \$518/sq. ft.

Broward: \$348/sq. ft.