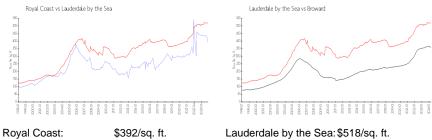

## **Market Information**

Broward:

\$348/sq. ft.

Royal Coast: \$392/sq. ft. Lauderdale by the Sea: \$518/sq. ft.