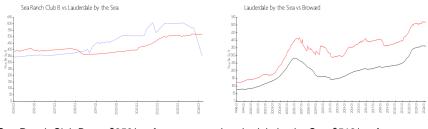

## Market Information

Sea Ranch Club B: \$350/sq. ft. Lauderdale by the Sea:\$518/sq. ft.

#### Lauderdale by the Sea: \$518/sq. ft. Broward: \$348/sq. ft.