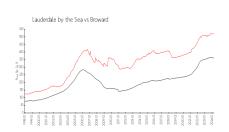

### **Market Information**

Sea Ranch Club C: \$641/sq. ft. Lauderdale by the Sea: \$520/sq. ft.

Lauderdale by the Sea: \$520/sq. ft. Broward: \$351/sq. ft.