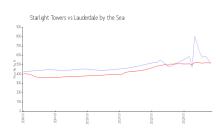

### **Market Information**

Starlight Towers: \$514/sq. ft. Lauderdale by the Sea: \$518/sq. ft.

Lauderdale by the Sea: \$518/sq. ft. Broward: \$348/sq. ft.