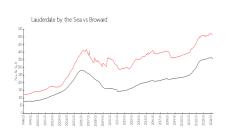

### **Market Information**

Starlight Towers: \$514/sq. ft. Lauderdale by the Sea: \$518/sq. ft.

Lauderdale by the Sea: \$518/sq. ft. Broward: \$348/sq. ft.