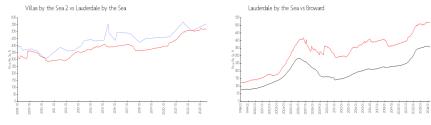

### **Market Information**

Villas by the Sea 2: \$556/sq. ft. Lauderdale by the Sea: \$518/sq. ft.

## Lauderdale by the Sea:\$518/sq. ft. Broward: \$348/sq. ft.