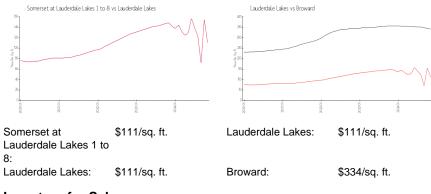

--------------------------------------------------------------------------------------------------------------------------------------------------------------------------------------------------------------------------------------------------------------------------------------------------------|---------------------------------------|
| Address: 2870 Somerset Dr,<br>Lauderdale Lakes, FL 33311                                                                                                                                                                                                                                                                                                     |                                       |



Built in 1974 - 576 units - 4 floors

### **Market Information**



### **Inventory for Sale**

| Somerset at Lauderdale Lakes 1 to 8 | 5% |
|-------------------------------------|----|
| Lauderdale Lakes                    | 5% |
| Broward                             | 5% |

## Avg. Time to Close Over Last 12 Months

| Somerset at Lauderdale Lakes 1 to 8 | 79 days |
|-------------------------------------|---------|
| Lauderdale Lakes                    | 79 days |
| Broward                             | 77 days |