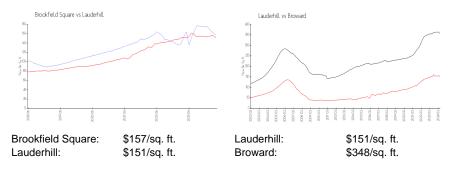

# **Brookfield Square**

2800 NW 56 Ave, Lauderhill, FL, Broward 33313

# **Building Information**

| Number of units:                         | 200 |
|------------------------------------------|-----|
| Number of active listings for rent:      | 3   |
| Number of active listings for sale:      | 14  |
| Building inventory for sale:             | 7%  |
| Number of sales over the last 12 months: | 9   |
| Number of sales over the last 6 months:  | 3   |
| Number of sales over the last 3 months:  | 1   |
|                                          |     |

Brookfield Square Condominium Address: 2800 NW 56th Ave, Lauderhill, FL 33313 Phone: +1 954-714-0010



Built in 1979 - 200 units - 4 floors

# **Market Information**



# Inventory for Sale

| 7% |
|----|
| 4% |
| 3% |
|    |

# Avg. Time to Close Over Last 12 Months

| Brookfield Square | 86 days |
|-------------------|---------|
| Lauderhill        | 75 days |
| Broward           | 66 days |