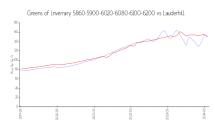

# Greens of Inverrary 5860-5900-6020-6080-6100-6200

5860 NW 44 St, Lauderhill, FL, Broward 33319