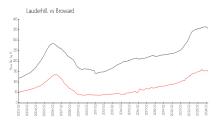

#### **Market Information**

Inverrary Gardens I: \$ Lauderhill: \$

\$170/sq. ft. \$151/sq. ft. Lauderhill: Broward: \$151/sq. ft. \$348/sq. ft.