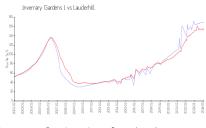

#### **Market Information**

Inverrary Gardens I: \$ Lauderhill: \$

\$170/sq. ft. \$151/sq. ft. Lauderhill: Broward: \$151/sq. ft. \$348/sq. ft.