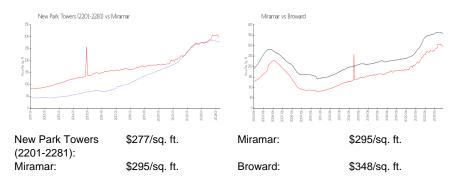

| 290<br>0 |
|--------------------------------------------------------------------------------------------------------------------------------|----------|
| Number of active listings for sale:<br>Building inventory for sale:<br>Number of sales over the last 12 months:                | 0<br>0%% |
| Number of sales over the last 12 months:<br>Number of sales over the last 6 months:<br>Number of sales over the last 3 months: | 0%%      |
| Number of Sales over the last of months.                                                                                       | 0        |

New Park Towers 2261 S Sherman Cir Miramar, FL 33025 Phone number (954) 436-1469 http://www.newparktowers.com/



Built in 1991 - 290 units - 4 floors

#### **Market Information**



## **Inventory for Sale**

New Park Towers (2201-2281) Miramar 0%%

Broward

#### Avg. Time to Close Over Last 12 Months

| New Park Towers (2201-2281) | 12 days |
|-----------------------------|---------|
| Miramar                     | 37 days |
| Broward                     | 66 days |