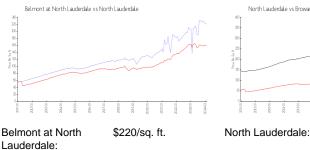

#### **Market Information**

\$160/sq. ft. North Lauderdale:

North Lauderdale vs Broward

\$160/sq. ft.

Broward: \$349/sq. ft.