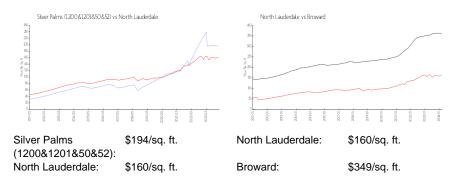

# Silver Palms (1200&1201&50&52)

1200 SW 50 Ave, North Lauderdale, FL, Broward 33068