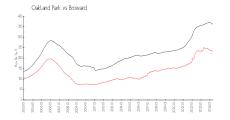

## **Market Information**

Lake Emerald 2: Oakland Park:

\$213/sq. ft. \$233/sq. ft. Oakland Park: Broward:

\$233/sq. ft. \$351/sq. ft.