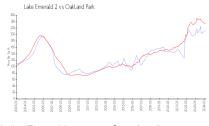

## **Market Information**

Lake Emerald 2: Oakland Park:

\$213/sq. ft. \$233/sq. ft. Oakland Park: Broward:

\$233/sq. ft. \$351/sq. ft.