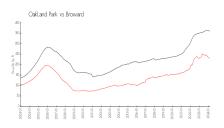

#### **Market Information**

Royal Park (101 - 121): \$232/sq. ft. Oakland Park: \$230/sq. ft.

Oakland Park: \$230/sq. ft. Broward: \$349/sq. ft.