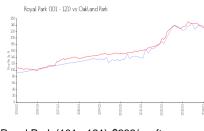

#### **Market Information**

Royal Park (101 - 121): \$232/sq. ft. Oakland Park: \$230/sq. ft.

Oakland Park: \$230/sq. ft. Broward: \$349/sq. ft.