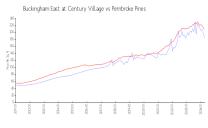

#### **Market Information**

Buckingham East at \$185/sq. ft.

Century Village:

Pembroke Pines: \$209/sq. ft.

Pembroke Pines: \$209/sq. ft.

Broward: \$348/sq. ft.