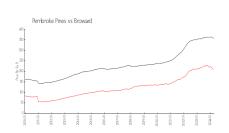

#### **Market Information**

Buckingham East at \$185/sq. ft.

Century Village:

Pembroke Pines: \$209/sq. ft.

Pembroke Pines: \$209/sq. ft.

Broward: \$348/sq. ft.