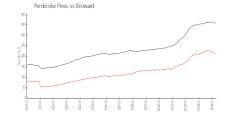

### **Market Information**

Cambridge at Century \$177/sq. ft.

Village II & III:

Pembroke Pines: \$209/sq. ft.

Pembroke Pines: \$209/sq. ft.

Broward: \$348/sq. ft.