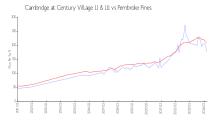

### **Market Information**

Cambridge at Century \$177/sq. ft.

Village II & III:

Pembroke Pines: \$209/sq. ft.

Pembroke Pines: \$209/sq. ft.

Broward: \$348/sq. ft.