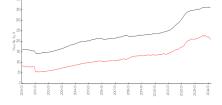

### **Inventory for Sale**

| Garfield at Century Village (A-D) | 19 |
|-----------------------------------|----|
| Pembroke Pines                    | 3% |
| Broward                           | 3% |

## Avg. Time to Close Over Last 12 Months

| Garfield at Century Village (A-D) | 47 days |
|-----------------------------------|---------|
| Pembroke Pines                    | 54 days |
| Broward                           | 66 days |