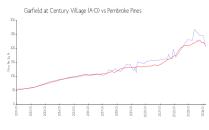

### **Market Information**

Garfield at Century Village (A-D):

\$207/sq. ft.

II.

Pembroke Pines: \$209/sq. ft.

Pembroke Pines:

\$209/sq. ft.

Broward: \$349/sq. ft.