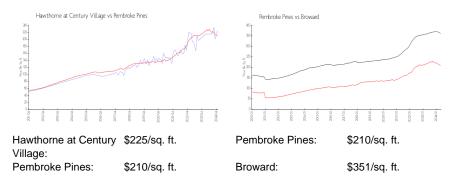

# Hawthorne at Century Village

12900-12950 SW 13 St, Pembroke Pines, FL, Broward 33027

## **Building Information**

| Number of units:                         | 416 |
|------------------------------------------|-----|
| Number of active listings for rent:      | 1   |
| Number of active listings for sale:      | 16  |
| Building inventory for sale:             | 3%  |
| Number of sales over the last 12 months: | 21  |
| Number of sales over the last 6 months:  | 9   |
| Number of sales over the last 3 months:  | 2   |

Century Village Pembroke Pines 13800 SW 5th Ct, Pembroke Pines, FL 33027 (954) 431-2137



Built in 1989 - 416 units - 4 floors

## **Market Information**



# Inventory for Sale

| Hawthorne at Century Village | 3% |
|------------------------------|----|
| Pembroke Pines               | 3% |
| Broward                      | 3% |

## Avg. Time to Close Over Last 12 Months

| Hawthorne at Century Village | 59 days |
|------------------------------|---------|
| Pembroke Pines               | 56 days |
| Broward                      | 69 days |