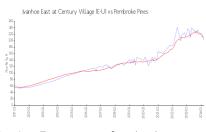

### **Market Information**

Ivanhoe East at \$203/sq. ft.

Century Village (E-U):

Pembroke Pines: \$209/sq. ft.

Pembroke Pines: \$209/sq. ft.

Broward: \$348/sq. ft.