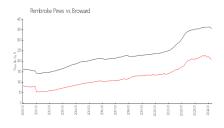

### **Market Information**

Ivanhoe East at \$203/sq. ft.

Century Village (E-U):

Pembroke Pines: \$209/sq. ft.

Pembroke Pines: \$209/sq. ft.

Broward: \$348/sq. ft.