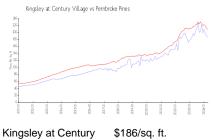

#### **Market Information**

\$186/sq. ft.

Pembroke Pines: \$208/sq. ft. Pembroke Pines vs Broward

Pembroke Pines: \$208/sq. ft.

Broward: \$351/sq. ft.