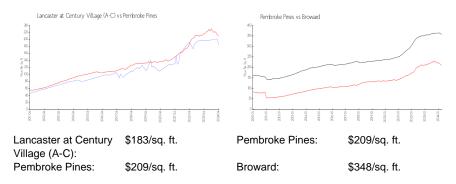

# Lancaster at Century Village (A-C)

100 SW 130 Ter, Pembroke Pines, FL, Broward 33027

## **Building Information**

| Number of units:                         | 168 |
|------------------------------------------|-----|
| Number of active listings for rent:      | 0   |
| Number of active listings for sale:      | 5   |
| Building inventory for sale:             | 2%  |
| Number of sales over the last 12 months: | 9   |
| Number of sales over the last 6 months:  | 3   |
| Number of sales over the last 3 months:  | 2   |



Built in 1986 - 168 units - 4 floors

#### **Market Information**



### **Inventory for Sale**

| Lancaster at Century Village (A-C) | 2% |
|------------------------------------|----|
| Pembroke Pines                     | 3% |
| Broward                            | 3% |

#### Avg. Time to Close Over Last 12 Months

| Lancaster at Century Village (A-C) | 58 days |
|------------------------------------|---------|
| Pembroke Pines                     | 54 days |
| Broward                            | 67 days |