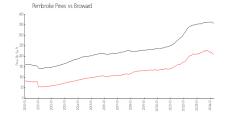

### **Market Information**

New Hampton at Century Village (K-U): \$178/sq. ft.

Pembroke Pines: \$209/sq. ft.

Pembroke Pines: \$209/sq. ft.

Broward: \$348/sq. ft.