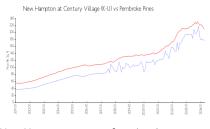

### **Market Information**

New Hampton at Century Village (K-U): \$178/sq. ft.

Pembroke Pines: \$209/sq. ft.

Pembroke Pines: \$209/sq. ft.

Broward: \$348/sq. ft.