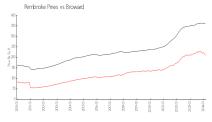

#### **Market Information**

Palms of Pembroke: \$266/sq. ft. Pembroke Pines: \$209/sq. ft. Pembroke Pines: \$209/sq. ft. Broward: \$349/sq. ft.