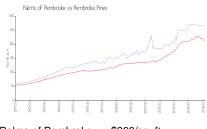

#### **Market Information**

Palms of Pembroke: \$266/sq. ft. Pembroke Pines: \$209/sq. ft. Pembroke Pines: \$209/sq. ft. Broward: \$349/sq. ft.