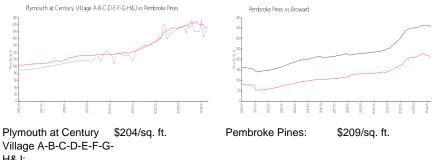

# **Market Information**

Broward:

\$348/sq. ft.

H&J: Pembroke Pines: \$209/sq. ft.