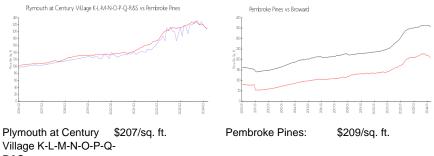

# Plymouth at Century Village K-L-M-N-O-P-Q-R&S

701 SW 142 Ave, Pembroke Pines, FL, Broward 33027

## **Market Information**

R&S: Pembroke Pines: \$209/sq. ft. Broward: \$348/sq. ft.