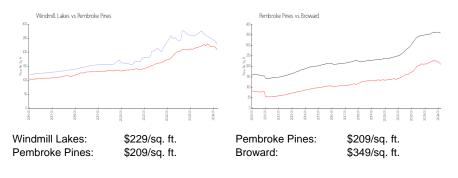

# Windmill Lakes

301-465 SW 86 Ave, Pembroke Pines, FL, Broward 33025

## **Building Information**

| Number of units:                         | 264 |
|------------------------------------------|-----|
| Number of active listings for rent:      | 6   |
| Number of active listings for sale:      | 5   |
| Building inventory for sale:             | 1%  |
| Number of sales over the last 12 months: | 7   |
| Number of sales over the last 6 months:  | 5   |
| Number of sales over the last 3 months:  | 3   |
|                                          |     |

Windmill Lakes Apartments Address: 450 SW 88th Terrace, Pembroke Pines, FL 33025 Phone: +1 (954) 447-4665



Built in 1989 - 264 units - 2 floors

## **Market Information**



## **Inventory for Sale**

| 1% |
|----|
| 3% |
| 3% |
|    |

### Avg. Time to Close Over Last 12 Months

| Windmill Lakes | 44 days |
|----------------|---------|
| Pembroke Pines | 55 days |
| Broward        | 66 days |