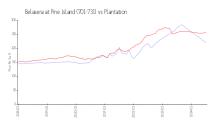

## **Market Information**

Belasera at Pine Island \$221/sq. ft.

(701-731):

Plantation: \$256/sq. ft.

Plantation:

\$256/sq. ft.

Broward:

\$346/sq. ft.