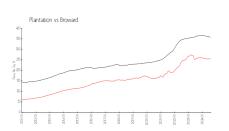

## **Market Information**

Belasera at Pine Island \$221/sq. ft.

(701-731):

Plantation: \$256/sq. ft.

Plantation:

\$256/sq. ft.

Broward:

\$346/sq. ft.