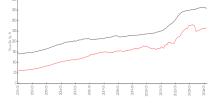

### **Market Information**

Newport (A B C & D): \$278/sq. ft. Plantation: \$265/sq. ft.

Plantation: \$265/sq. ft. Broward: \$349/sq. ft.

## Avg. Time to Close Over Last 12 Months

| Newport (A B C & D) | 32 days |
|---------------------|---------|
| Plantation          | 44 days |
| Broward             | 66 days |