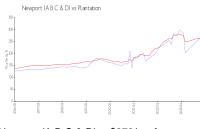

### **Market Information**

Newport (A B C & D): \$278/sq. ft. Plantation: \$265/sq. ft.

Plantation: \$265/sq. ft. Broward: \$349/sq. ft.