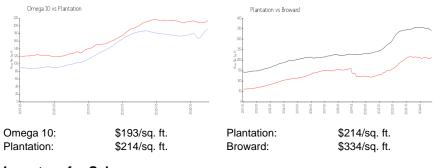

### **Inventory for Sale**

| Omega 10   | 2% |
|------------|----|
| Plantation | 2% |
| Broward    | 5% |