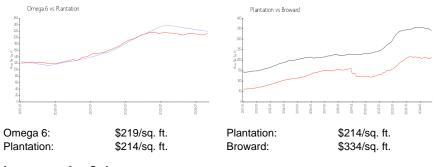

a 6

7450 NW 17 St, Plantation, FL, Broward 33313

### **Building Information**

| Number of units:                         | 30 |
|------------------------------------------|----|
| Number of active listings for rent:      | 1  |
| Number of active listings for sale:      | 2  |
| Building inventory for sale:             | 6% |
| Number of sales over the last 12 months: | 0  |
| Number of sales over the last 6 months:  | 0  |
| Number of sales over the last 3 months:  | 0  |
| Omega Condominiums                       |    |
| Address: 7300 NW 17th St,                |    |
| Plantation, FL 33313                     |    |
| Phone: +1 954-581-0165                   |    |
|                                          |    |



Built in 1978 - 30 units - 3 floors

#### **Market Information**



#### **Inventory for Sale**

| Omega 6    | 6% |
|------------|----|
| Plantation | 2% |
| Broward    | 5% |

## Avg. Time to Close Over Last 12 Months

| Omega 6    | n/a     |
|------------|---------|
| Plantation | 57 days |
| Broward    | 76 days |