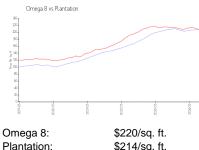

### **Market Information**

Plantation: \$214/sq. ft.

Plantation: \$214/sq. ft. Broward: \$334/sq. ft.