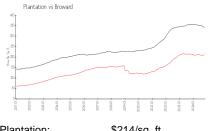

### **Market Information**

Plantation: \$214/sq. ft.

Plantation: \$214/sq. ft. Broward: \$334/sq. ft.