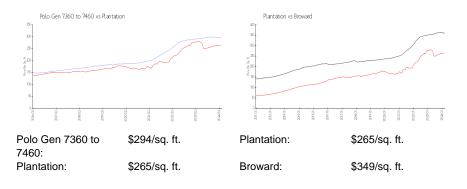

|
| istings for sale: 1                                                                              |
| for sale: 0%                                                                                     |
| over the last 12 months: 1                                                                       |
| over the last 6 months: 0                                                                        |
| over the last 3 months: 0                                                                        |
| istings for rent:0istings for sale:1for sale:0%over the last 12 months:1over the last 6 months:0 |

Polo Glen 7350 NW 4th St Plantation, FL 33317 (954) 792-2601 https://www.pologlenapthomes.com/



Built in 2006 - 230 units - 3 floors

#### **Market Information**



## **Inventory for Sale**

| Polo Gen 7360 to 7460 | 0% |
|-----------------------|----|
| Plantation            | 1% |
| Broward               | 3% |

#### Avg. Time to Close Over Last 12 Months

| Polo Gen 7360 to 7460 | n/a     |
|-----------------------|---------|
| Plantation            | 44 days |
| Broward               | 66 days |