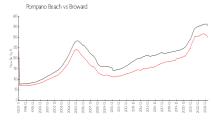

### **Market Information**

701 Riverside Drive: \$415/sq. ft. Pompano Beach: \$300/sq. ft.

Pompano Beach: \$300/sq. ft. Broward: \$348/sq. ft.