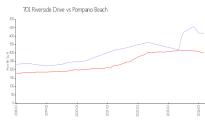

### **Market Information**

701 Riverside Drive: \$415/sq. ft. Pompano Beach: \$300/sq. ft.

Pompano Beach: \$300/sq. ft. Broward: \$348/sq. ft.