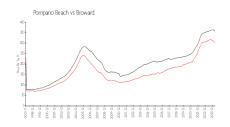

### **Market Information**

Aristocrat: \$294/sq. ft. Pompano Beach: \$300/sq. ft. Pompano Beach: \$300/sq. ft. Broward: \$348/sq. ft.