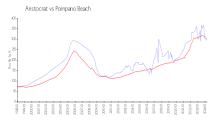

### **Market Information**

Aristocrat: \$294/sq. ft. Pompano Beach: \$300/sq. ft. Pompano Beach: \$300/sq. ft. Broward: \$348/sq. ft.