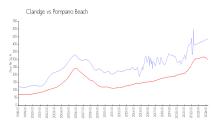

# **Market Information**

Claridge: \$436/sq. ft. Pompano Beach: \$300/sq. ft. Pompano Beach: \$300/sq. ft. \$348/sq. ft. Broward: