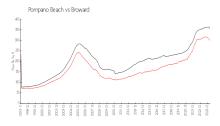

# **Market Information**

Claridge: \$436/sq. ft. Pompano Beach: \$300/sq. ft. Pompano Beach: \$300/sq. ft. \$348/sq. ft. Broward: