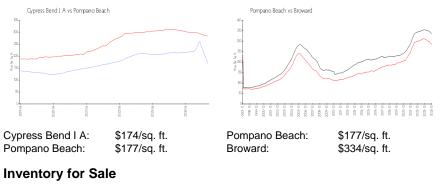

### **Building Information**

Number of units: 97 Number of active listings for rent: 2 Number of active listings for sale: 7 7% Building inventory for sale: Number of sales over the last 12 months: 2 Number of sales over the last 6 months: 1 Number of sales over the last 3 months: 0 Cypress Bend I KW Property Management & Consulting 8200 NW 33rd Street, Suite 300 Miami, FL 33122 estoppels@kwpmc.com (305) 476-9188 https://kwpmc.com/property/cypress-bend-condominium-i/