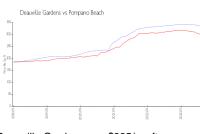

### **Market Information**

Deauville Gardens: \$335/sq. ft.
Pompano Beach: \$300/sq. ft.

Pompano Beach: \$300/sq. ft. Broward: \$348/sq. ft.