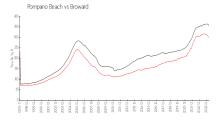

### **Market Information**

Deauville Gardens: \$335/sq. ft.
Pompano Beach: \$300/sq. ft.

Pompano Beach: \$300/sq. ft. Broward: \$348/sq. ft.