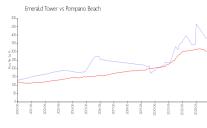

#### **Market Information**

Emerald Tower: Pompano Beach:

\$376/sq. ft. \$298/sq. ft. Pompano Beach: Broward:

\$298/sq. ft. \$349/sq. ft.