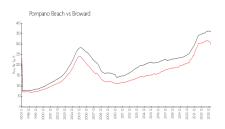

#### **Market Information**

Emerald Tower: Pompano Beach:

\$376/sq. ft. \$298/sq. ft. Pompano Beach: Broward:

\$298/sq. ft. \$349/sq. ft.