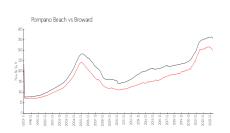

#### **Market Information**

Hillsboro Light Towers: \$460/sq. ft. Pompano Beach: \$300/sq. ft.

Pompano Beach: \$300/sq. ft. Broward: \$348/sq. ft.