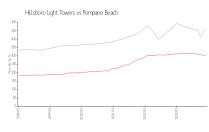

#### **Market Information**

Hillsboro Light Towers: \$460/sq. ft. Pompano Beach: \$300/sq. ft.

Pompano Beach: \$300/sq. ft. Broward: \$348/sq. ft.