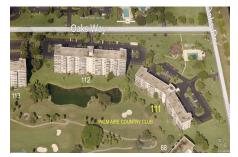

# Palm Aire 111

535 Oaks Dr, Pompano Beach, FL, Broward 33069

Palm Aire 2600 Palm Aire Drive North Pompano Beach, FL 33069 Administration: 954-975-6225

Built in 1980 - 50 units - 5 floors