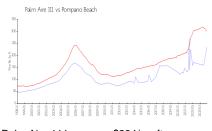

## Avg. Time to Close Over Last 12 Months

Palm Aire 111 60 days
Pompano Beach 72 days
Broward 66 days