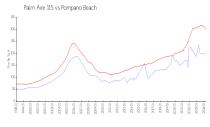

#### **Market Information**

Palm Aire 115: \$196/sq. ft.
Pompano Beach: \$300/sq. ft.

Pompano Beach: \$300/sq. ft. Broward: \$348/sq. ft.