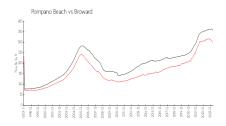

#### **Market Information**

Palm Aire 115: \$196/sq. ft.
Pompano Beach: \$300/sq. ft.

Pompano Beach: \$300/sq. ft. Broward: \$348/sq. ft.