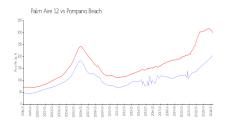

#### **Market Information**

Palm Aire 12: \$205/sq. ft. Pompa Pompano Beach: \$300/sq. ft. Browar

Pompano Beach: \$300/sq. ft. Broward: \$348/sq. ft.