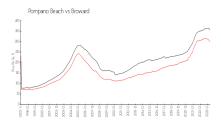

#### **Market Information**

Palm Aire 12: \$205/sq. ft. Pompa Pompano Beach: \$300/sq. ft. Browar

Pompano Beach: \$300/sq. ft. Broward: \$348/sq. ft.