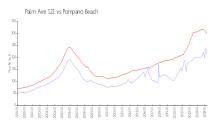

#### **Market Information**

Palm Aire 121: \$212/sq. ft. Pompano Beach: \$300/sq. ft.

Pompano Beach: \$300/sq. ft. Broward: \$348/sq. ft.