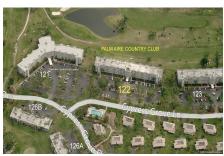

# Palm Aire 122

802 Cypress Grove Ln, Pompano Beach, FL, Broward 33069

Palm Aire Building 122 Tropical Coast Management LLC 802 Cypress Grove Lane Pompano Beach, FL 33069-5062 (954) 979-4870

Built in 1981 - 50 units - 5 floors