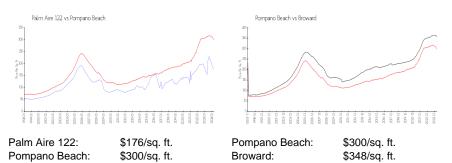

| 0      |
| Number of active listings for sale:                                                 | 1      |
| Building inventory for sale:                                                        | 2%     |
| Number of sales over the last 12 months:                                            | 7      |
| Number of sales over the last 6 months:                                             | 2      |
| Number of sales over the last 3 months:                                             | 2      |
| Number of sales over the last 12 months:<br>Number of sales over the last 6 months: | 7<br>2 |

Palm Aire Building 122 Tropical Coast Management LLC 802 Cypress Grove Lane Pompano Beach, FL 33069-5062 (954) 979-4870



Built in 1981 - 50 units - 5 floors

### **Market Information**



#### **Inventory for Sale**

| Palm Aire 122 | 2% |
|---------------|----|
| Pompano Beach | 3% |
| Broward       | 3% |

### Avg. Time to Close Over Last 12 Months

| Palm Aire 122 | 72 days |
|---------------|---------|
| Pompano Beach | 72 days |
| Broward       | 66 days |